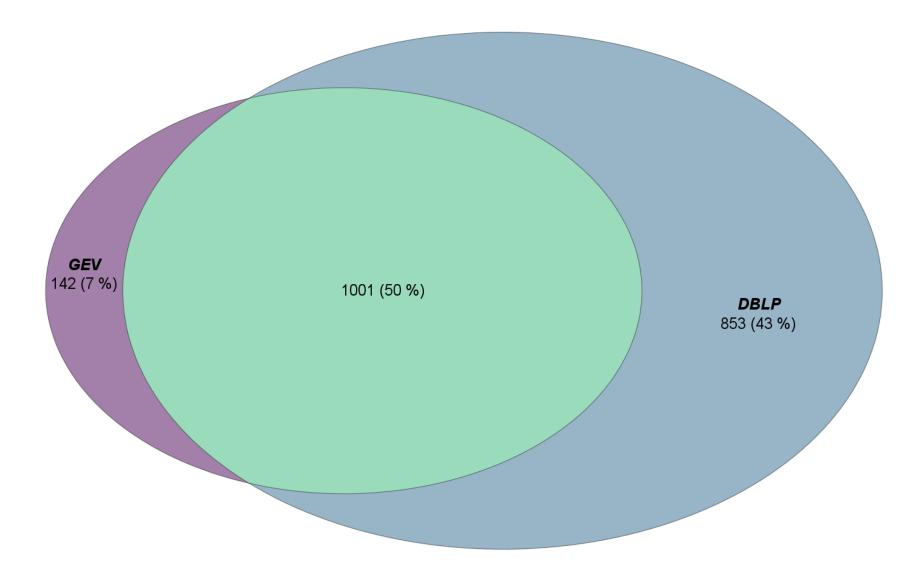

| clarivate, gev, dblp, scimago_not_cs |
| COMPUTATIONAL BIOLOGY<br>AND CHEMISTRY | Elsevier Ltd.                 | Biochemistry, Genetics and Molecular<br>Biology; Chemistry; Mathematics | clarivate, gev, dblp, scimago_not_cs |
| EARTH SCIENCE INFORMATICS              | Springer Verlag               | Earth and Planetary Sciences                                            | clarivate, gev, dblp, scimago_not_cs |

Some journals with the **scimago\_not\_cs** label

### **INSIGHTS: PAIRWISE ANALYSIS**



#### **INSIGHTS: SCOPUS VS WoS**





#### **INSIGHTS: SCOPUS VS CORE**



#### **INSIGHTS: SCOPUS VS DBLP**



#### **INSIGHTS: WoS VS GEV**



#### **INSIGHTS: WoS VS CORE**



#### **INSIGHTS: WoS VS DBLP**



#### **INSIGHTS: GEV VS CORE**



#### **INSIGHTS: GEV VS DBLP**



#### **INSIGHTS: CORE VS DBLP**



### **INTERSECTION BETWEEN SOURCES**



#### **INTERSECTIONS BETWEEN SOURCES**



## REPLICABILITY AND DATA AVAILABILITY

## **SOURCE CODE FOR REPLICATION**

The full source code to replicate the analysis presented today is available, with detailed instructions, on a public GitHub repository:

• <a href="https://github.com/luistar/cs-journals-analysis-toolkit">https://github.com/luistar/cs-journals-analysis-toolkit</a>

Some raw data is not included due to Intellectual Property concerns, so you'll need to download it manually as detailed in the instructions.



## **COMPUTER SCIENCE JOURNALS LIST**

- I'll be glad to share the complete Excel/CSV/JSON file obtained after running all the analysis scripts
  - Send me an email at <u>luigiliberolucio.starace