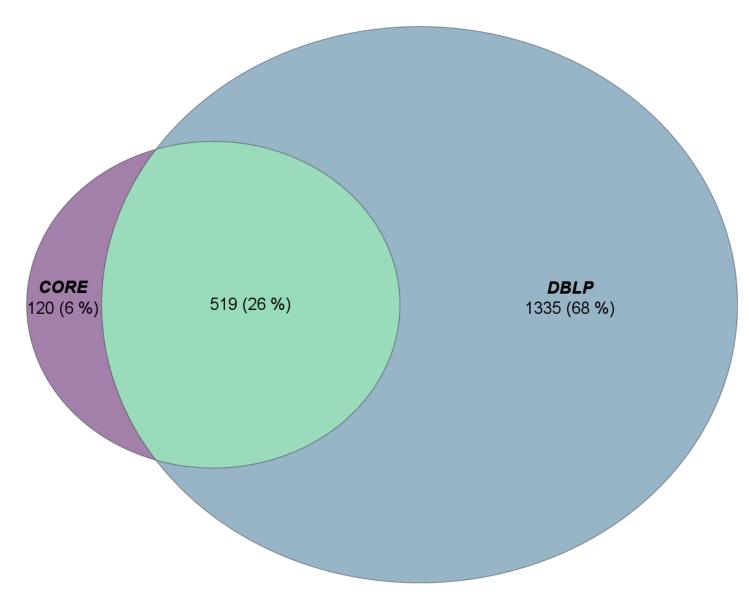

, scimago_not_cs |
| COMPUTATIONAL BIOLOGY<br>AND CHEMISTRY | Elsevier Ltd.                 | Biochemistry, Genetics and Molecular<br>Biology; Chemistry; Mathematics | clarivate, gev, dblp, scimago_not_cs |
| EARTH SCIENCE INFORMATICS              | Springer Verlag               | Earth and Planetary Sciences                                            | clarivate, gev, dblp, scimago_not_cs |

Some journals with the **scimago\_not\_cs** label

### **INSIGHTS: PAIRWISE ANALYSIS**



#### **INSIGHTS: SCOPUS VS WoS**





#### **INSIGHTS: SCOPUS VS CORE**



#### **INSIGHTS: SCOPUS VS DBLP**



#### **INSIGHTS: WoS VS GEV**



#### **INSIGHTS: WoS VS CORE**



#### **INSIGHTS: WoS VS DBLP**



#### **INSIGHTS: GEV VS CORE**



#### **INSIGHTS: GEV VS DBLP**



#### **INSIGHTS: CORE VS DBLP**



### **INTERSECTION BETWEEN SOURCES**



#### **INTERSECTIONS BETWEEN SOURCES**



## REPLICABILITY AND DATA AVAILABILITY

## **SOURCE CODE FOR REPLICATION**

The full source code to replicate the analysis presented today is available, with detailed instructions, on a public GitHub repository:

• <a href="https://github.com/luistar/cs-journals-analysis-toolkit">https://github.com/luistar/cs-journals-analysis-toolkit</a>

Some raw data is not included due to Intellectual Property concerns, so you'll need to download it manually as detailed in the instructions.



## **COMPUTER SCIENCE JOURNALS LIST**

- I'll be glad to share the complete Excel/CSV/JSON file obtained after running all the analysis scripts
  - Send me an email at <u>luigiliberolucio.starace@unina.it</u> if you're interested!