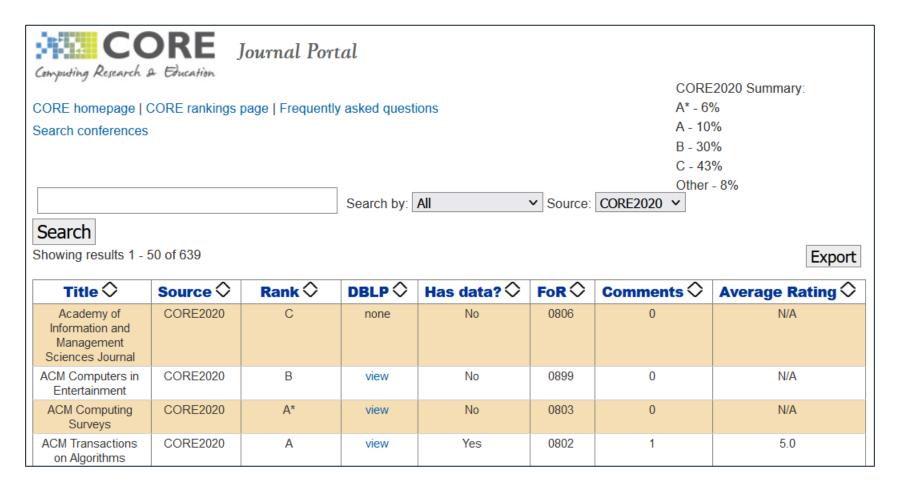

## **DATA COLLECTION: CORE**

• Exported all data from the website (discontinued as of Feb 2022)