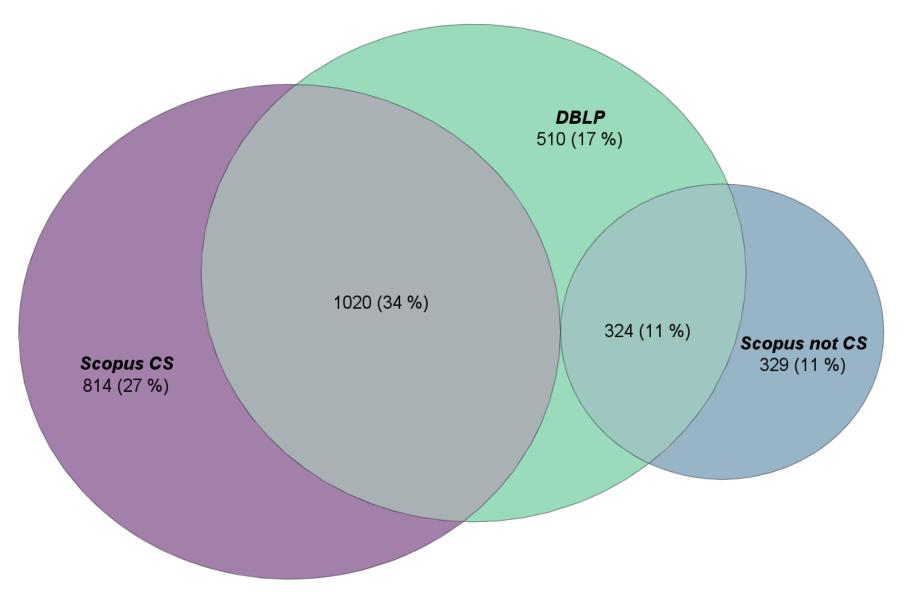

---------------------------------|
| BULLETIN OF SYMBOLIC LOGIC             | Cambridge<br>University Press | Arts and Humanities; Mathematics                                        | clarivate, gev, dblp, scimago_not_cs |
| COMPUTATIONAL BIOLOGY<br>AND CHEMISTRY | Elsevier Ltd.                 | Biochemistry, Genetics and Molecular<br>Biology; Chemistry; Mathematics | clarivate, gev, dblp, scimago_not_cs |
| EARTH SCIENCE INFORMATICS              | Springer Verlag               | Earth and Planetary Sciences                                            | clarivate, gev, dblp, scimago_not_cs |

Some journals with the **scimago\_not\_cs** label

### **INSIGHTS: PAIRWISE ANALYSIS**



#### **INSIGHTS: SCOPUS VS WoS**





#### **INSIGHTS: SCOPUS VS CORE**



#### **INSIGHTS: SCOPUS VS DBLP**



#### **INSIGHTS: WoS VS GEV**



#### **INSIGHTS: WoS VS CORE**



#### **INSIGHTS: WoS VS DBLP**



#### **INSIGHTS: GEV VS CORE**



#### **INSIGHTS: GEV VS DBLP**



#### **INSIGHTS: CORE VS DBLP**



### **INTERSECTION BETWEEN SOURCES**



#### **INTERSECTIONS BETWEEN SOURCES**



## REPLICABILITY AND DATA AVAILABILITY

## **SOURCE CODE FOR REPLICATION**

The full source code to replicate the analysis presented today is available, with detailed instructions, on a public GitHub repository:

• <a href="https://github.com/luistar/cs-journals-analysis-toolkit">https://github.com/luistar/cs-journals-analysis-toolkit</a>

Some raw data is not included due to Intellectual Property concerns, so you'll need to download it manually as detailed in the instructions.



## **COMPUTER SCIENCE JOUR